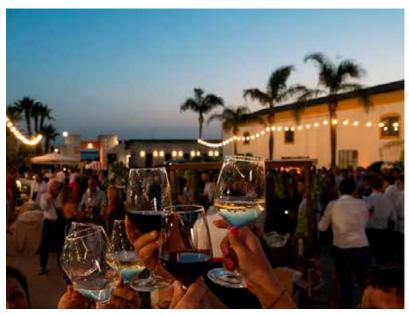

## FIRST EDITION OF THE FLORIO FEST

On **Sunday**, **June 26th** the **Florio Cellars** were the stage for a unique experience, an extraordinary bash: the doors of our cellars in Marsala opened exceptionally for the first edition of the **FLORIO FEST**, an event devoted to the discovery of the Florio Marsala wines and Cellars, with live music and street food. Approximately **1,000 people** came for the occasion, enjoying all the

beauty and magic of hospitality **Made**in **Sicily** at a party where fun melded
with tradition.

Set in the farmhouse and along the byways of the Mediterranean gardens of the Florio Cellars, the night went from 7:30 pm to midnight amid tastings of our wines and marsalas in combo with traditional Sicilian gastronomic specialties proposed by

Chef Peppe Giuffrè; and musical performances by, among other, the Ottoni Animati, musicians adept at merging traditional Sicilian band sounds with a more modern vibe. The event proved to be a fine new way of experiencing the uniqueness of these places so rich in tradition and history. The Cellar spaces turned from production location into dynamic social center, opening up completely to the visitor and to the territory. The success of the festival in a lively, upbeat early summer atmosphere is therefore very auspicious for future events at the Florio Cellars: so, goodbye until we meet again, at the next edition of the Florio Fest!