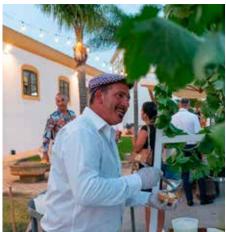

Chef Peppe Giuffrè; and musical performances by, among other, the Ottoni Animati, musicians adept at merging traditional Sicilian band sounds with a more modern vibe. The event proved to be a fine new way of experiencing the uniqueness of these places so rich in tradition and history. The Cellar spaces turned from production location into dynamic social center, opening up completely to the visitor and to the territory. The success of the festival in a lively, upbeat early summer atmosphere is therefore very auspicious for future events at the Florio Cellars: so, goodbye until we meet again, at the next edition of the Florio Fest!